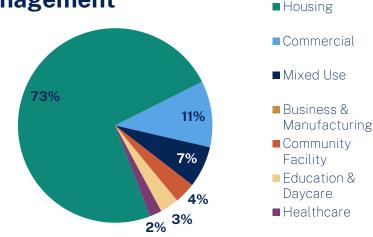

# **Portfolio Diversification & Risk Management**

ECLF's loan portfolio consists of real estate loans across the US that make home and community places of pride, power and belonging, and platforms for resilience and upward mobility for all. ECLF has a cumulative loss rate of less than 1% as of FYE 2022.\*

\* Past performance is no guarantee of future results. ECLF may restructure loans experiencing repayment difficulties.

#### \$281 MILLION LOAN PORTFOLIO (FYE 2022)